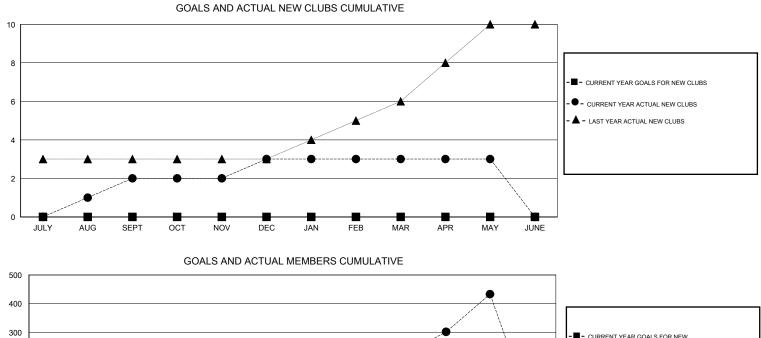

## LOCATION PAKISTAN

| Clubs<br>RESULTS FOR 2013-2014 |   |   |   |   | Members<br>RESULTS FOR 2013-2014 |   |     |    |     |
|--------------------------------|---|---|---|---|----------------------------------|---|-----|----|-----|
|                                |   |   |   |   |                                  |   |     |    |     |
| JULY/AUG/SEPT                  | 0 | 2 | 0 | 2 | JULY/AUG/SEPT                    | 0 | 71  | 30 | 41  |
| OCT/NOV/DEC                    | 0 | 1 | 0 | 1 | OCT/NOV/DEC                      | 0 | 135 | 21 | 114 |
| JAN/FEB/MAR                    | 0 | 0 | 0 | 0 | JAN/FEB/MAR                      | 0 | 99  | 34 | 65  |
| APR/MAY/JUNE                   | 0 | 0 | 0 | 0 | APR/MAY/JUNE                     | 0 | 281 | 68 | 213 |