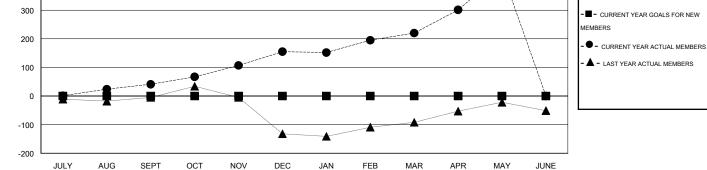

## LOCATION PAKISTAN

| Clubs<br>RESULTS FOR 2013-2014 |   |   |   |   | Members<br>RESULTS FOR 2013-2014 |   |     |    |     |
|--------------------------------|---|---|---|---|----------------------------------|---|-----|----|-----|
|                                |   |   |   |   |                                  |   |     |    |     |
| JULY/AUG/SEPT                  | 0 | 2 | 0 | 2 | JULY/AUG/SEPT                    | 0 | 71  | 30 | 41  |
| OCT/NOV/DEC                    | 0 | 1 | 0 | 1 | OCT/NOV/DEC                      | 0 | 135 | 21 | 114 |
| JAN/FEB/MAR                    | 0 | 0 | 0 | 0 | JAN/FEB/MAR                      | 0 | 99  | 34 | 65  |
| APR/MAY/JUNE                   | 0 | 0 | 0 | 0 | APR/MAY/JUNE                     | 0 | 281 | 68 | 213 |